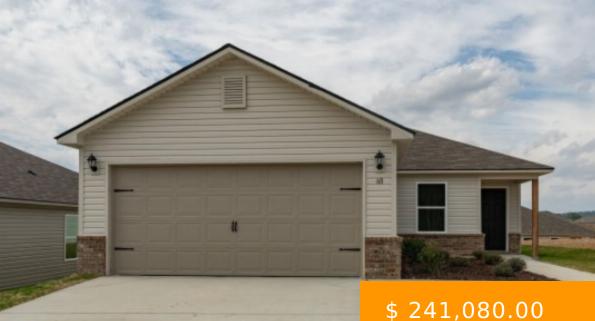

# **1614 SIMMONS ST**

https://www.doylerealestate.com

NEW CONSTRUCTION The charming RC Bridgeport plan is rich with curb appeal with its welcoming covered entryway and front yard landscaping. This one-story home features 4 bedrooms and 2 bathrooms. Enjoy the large open-concept living room, fully equipped kitchen with energy-efficient appliances, ample counterspace, and corner pantry. The laundry room,...

## **BASIC FACTS**

| Date added: 05/09/24                                               | Post Updated: 2024-05-09 16:19:19 |
|--------------------------------------------------------------------|-----------------------------------|
| Bedrooms: 4                                                        | Bathrooms: 2                      |
| <b>Area:</b> 1496 sq ft                                            | Year built: 2024                  |
| Status: Active                                                     | Type: Residential                 |
| MLS #: 516375                                                      | <b>SQFT:</b> 1896                 |
| Association Amenities: None                                        | Community_Name: Cullman           |
| Bathrooms Full: 2                                                  | County: Cullman                   |
| <b>Property Condition:</b> New Construction,<br>Under Construction | Road Surface Type: Paved          |
| RoomsTotal: 8                                                      | Zoning: R1                        |
| List Office Key Numeric: 1877                                      |                                   |