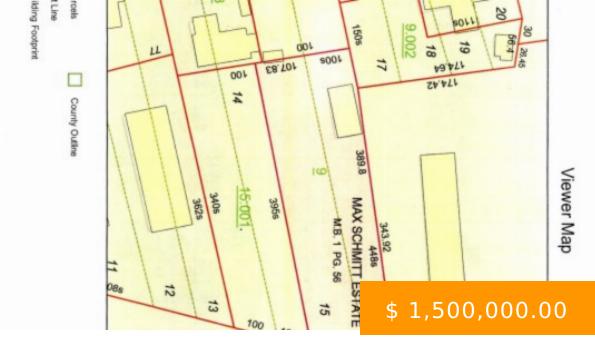

## **162 BRANTLEY AVE**

https://www.doylerealestate.com

This is a residential home approx 1985 sq ft with 100 ft of road frontage on hwy 31 . Zoning will change once it's sold. It is a extra nice brick house, large rooms make a great office also with a big storage building in the back yard w/1440 sq... 1730 2nd Ave NW, Cullman, AL 35055, USA

## **BASIC FACTS**

| Date added: 10/23/24 | Post Updated: 2024-10-23 03:29:06    |
|----------------------|--------------------------------------|
| Bathrooms: 2         | <b>Area:</b> 1985 sq ft              |
| Year built: 1960     | Status: Active                       |
| Type: Office         | MLS #: 516167                        |
| <b>SQFT:</b> 1985    | Community_Name: Cullman              |
| Bathrooms Full: 2    | County: Cullman                      |
| RoomsTotal: 7        | Subdivision Name: Not In Subdivision |
| Zoning: None         | List Office Key Numeric: 940         |