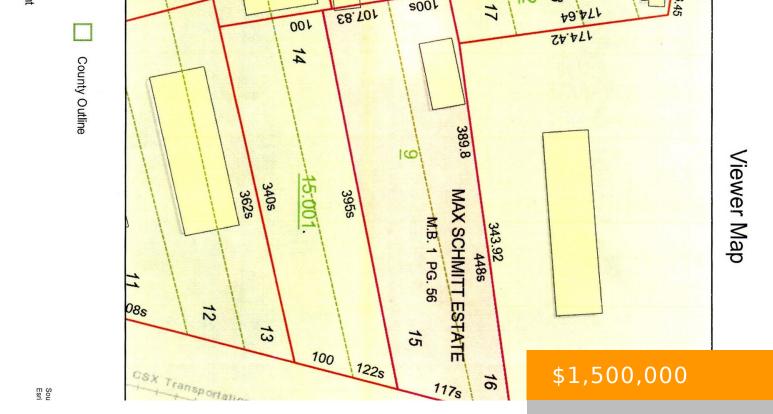

## **162 BRANTLEY AVE**

https://www.doylerealestate.com

This is a residential home approx 1985 sq ft with 100 ft of road frontage on hwy 31 . Zoning will change once it's sold. It is a extra nice brick house, large rooms make a great office also with a big storage building in the back yard w/1440 sq ft, then the property goes...