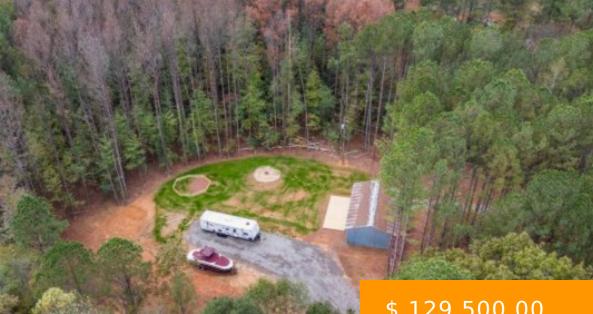

## **1620 LAKE SHORE DR**

https://www.doylerealestate.com

This is your opportunity to own beautiful unrestricted land near Smith Lake located 7 miles from the Smith Lake Dam, 7 miles from Duncan Bridge and 5 miles from Duskin Point. This can be a great investment or your opportunity to build your dream home. A new gate has been...

# \$ 129,500.00

1594 Lake Shore Dr, Jasper, AL 35504, USA