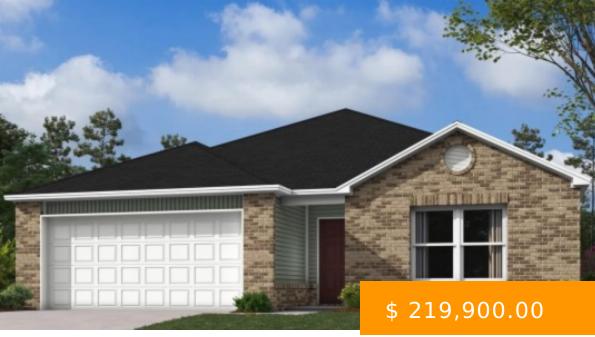

## **1620 SIMMONS ST**

https://www.doylerealestate.com

MOVE IN READY The lovely Foster plan is rich with charm and curb appeal. An open floorplan with 3 bedrooms and 2 full baths, large living area with charming kitchen and energy efficient appliances .Also, enjoy the covered back deck while the kids play in the back yard. 1687 Amber Avenue Southeast, Cullman, AL 35055, USA

- 3 beds
- 2 baths
- Residential
- Residentia
- Pending

## **BASIC FACTS**

| Date added: 07/16/24         | Post Updated: 2024-11-12 18:30:20      |
|------------------------------|----------------------------------------|
| Bedrooms: 3                  | Bathrooms: 2                           |
| <b>Area:</b> 1355 sq ft      | Year built: 2024                       |
| Status: Pending              | Type: Residential                      |
| MLS #: 517636                | <b>SQFT:</b> 1755                      |
| Association Amenities: Other | Community_Name: Cullman East           |
| Bathrooms Full: 2            | County: Cullman                        |
| Garage Spaces: 2             | Property Condition: Under Construction |
|                              |                                        |
| Road Surface Type: Paved     | RoomsTotal: 6                          |