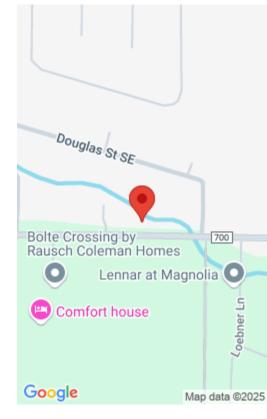

## **1637 BOLTE RD**

https://www.doylerealestate.com

Embrace the opportunity to own 1.16 acres of prime land in Cullman City, offering a perfect canvas for your dream home or investment. This parcel is located less than 5 minutes from the vibrant heart of Cullman, ensuring easy access to a plethora of shopping and dining options. Nestled across the street from the new...

## **Miscellaneous**

**Directions:** From Cullman Association of Realtors, head SE on HWY 31 S. In 1.4 mi., turn Left onto Sheraton Rd SE. Listing Agent In .3 mi., turn Right onto 3rd Ave SE. In .5 mi., turn L onto Bolte Rd. Lot is on the Left in .7 miles.