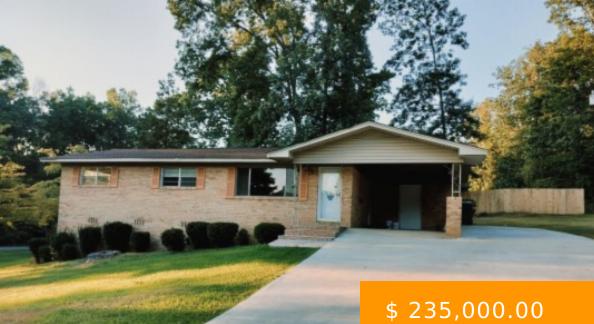

# **1657 PINEWOOD DR**

https://www.doylerealestate.com

Welcome to this charming full brick rancher style home in the well sought after Northwood Community, nestled on a large corner lot. As you approach the front door you will notice the beautiful newly finished stone steps and porch, as you enter the home you will be amazed at the ...

## **BASIC FACTS**

| Date added: 09/24/24        | Post Updated: 2024-10-30 20:05:02     |
|-----------------------------|---------------------------------------|
| Bedrooms: 3                 | Bathrooms: 2                          |
| <b>Area:</b> 1325 sq ft     | Year built: 1970                      |
| Status: Active              | Type: Farm                            |
| MLS #: 518862               | <b>SQFT:</b> 1325                     |
| Community_Name: Cullman     | Bathrooms Full: 2                     |
| County: Cullman             | Property Condition: Updated/Remodeled |
| Road Surface Type: Paved    | RoomsTotal: 5                         |
| Subdivision Name: Northwood | List Office Key Numeric: 1010         |