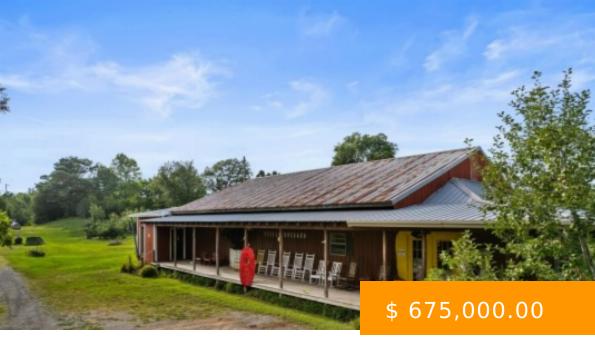

## 1695 CO RD 1141

https://www.doylerealestate.com

Welcome to a unique and historic business opportunity with this remarkable 16-acre apple orchard. With approximately 3,000 apple trees and 21 varieties of apples, this thriving orchard has been a staple in the community for around 35 years. Here, you'll find not only a successful agricultural venture but also a...

1695 Co Rd 1141, Cullman, AL 35057, USA

- 1 hath
- Commercial Farm
- Commercial Sale
- Active
- 2400 sq ft

**BASIC FACTS** 

**Date added:** 10/23/24 **Post Updated:** 2024-11-01 19:05:27

**Bathrooms:** 1 **Area:** 2400 sq ft

**Year built:** 1979 **Status:** Active

Type: Commercial Farm MLS #: 517816

**SQFT:** 30400 **Community Name:** West Point

**Bathrooms Full:** 1 **County:** Cullman

RoomsTotal: 4 Subdivision Name: None

Zoning: None List Office Key Numeric: 913