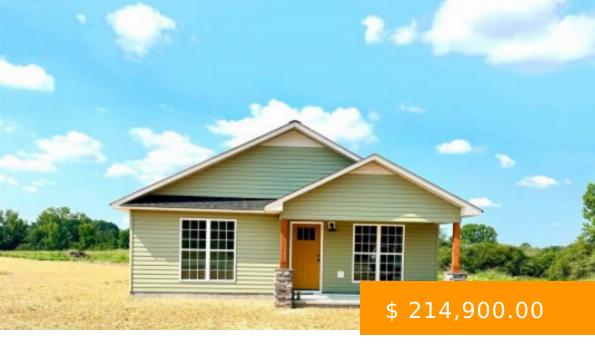

# **170 PAN CREEK RD**

https://www.doylerealestate.com

NEW CONSTRUCTION - Charming new home located in Pan Creek Estates in the Fairview Community. Offering 3 bedrooms, 2 baths, open floor plan, kitchen island, and nice level lot. Convenient to schools and shopping. Exterior color of home will be Tan. Completion date around November 2024. Seller is offering \$3,000...

### **BASIC FACTS**

**Date added:** 09/20/24 **Post Updated:** 2024-10-30 18:53:32

Bedrooms: 3 Bathrooms: 2

Area: 1467 sq ft Year built: 2024

**Status:** Active **Type:** Residential

MLS #: 518770 SQFT: 1467