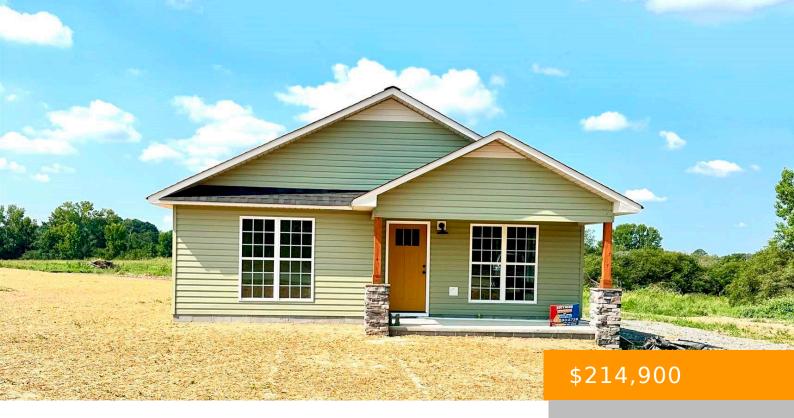

#### **170 PAN CREEK RD**

https://www.doylerealestate.com

NEW CONSTRUCTION – Charming new home located in Pan Creek Estates in the Fairview Community. Offering 3 bedrooms, 2 baths, open floor plan, kitchen island, and nice level lot. Convenient to schools and shopping. Exterior color of home will be Tan. Completion date around November 2024. Seller is offering \$3,000 towards purchasers closing cost.

- 3 heds
- 2 baths
- Residentia
- Residentia
- Active
- 1467 sq ft