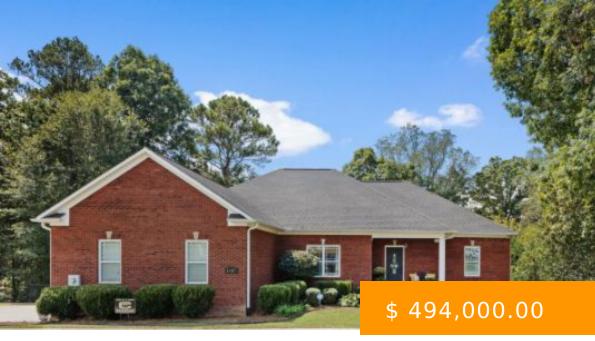

## 1707 CHURCHILL LN

https://www.doylerealestate.com

This is the one!! Welcome to a forever home! Located in Derby Creek Subdivision, this full brick home has it all and room for everyone. So many spaces to gather. The main floor features the coziest den with gas fireplace, split floor plan, 3 bedrooms and 2 baths. The kitchen... 1707 Churchill Ln SE, Cullman, AL 35055, USA

#### **BASIC FACTS**

**Date added:** 10/04/24

**Bedrooms:** 5

**Area:** 4672 sq ft

Status: Active

MLS #: 519010

**SQFT:** 4672

**Bathrooms Full:** 3

Garage Spaces: 2

**Subdivision Name:** Derby Creek

**List Office Key Numeric: 991** 

Post Updated: 2024-11-06 18:05:50

Bathrooms: 3

Year built: 2009

Type: Residential

Basement\_SqFt: 2336 sq ft