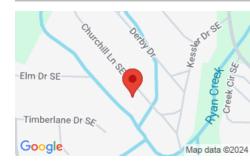

## 1707 CHURCHILL LN

https://www.doylerealestate.com

This is the one!! Welcome to a forever home! Located in Derby Creek Subdivision, this full brick home has it all and room for everyone. So many spaces to gather. The main floor features the coziest den with gas fireplace, split floor plan, 3 bedrooms and 2 baths. The kitchen... 1707 Churchill Ln SE, Cullman, AL 35055, USA

### **MISCELLANEOUS**

View: Creek/Stream

**Directions:** 3rd Avenue SE to 13th Street and turn left, turn right onto East Hanceville road. Turn right into Derby Creek, Go straight to Churchill Lane, Turn Right and homes is on

the left.

ShowingRequirements: Lockbox, Occupied