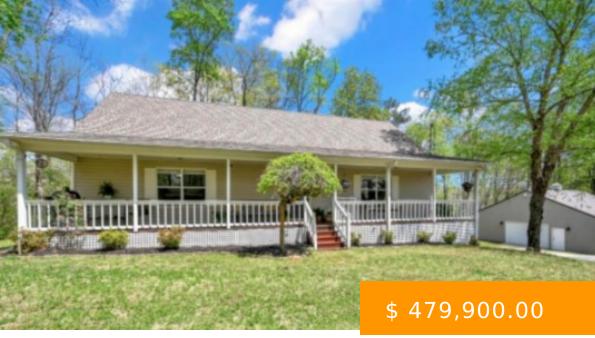

# 1725 US HWY 278

https://www.doylerealestate.com

This beautiful 3 story house boast 4 bedrooms and 3 full bathrooms with tons of space. If open concept is what you are looking for, then this is it. Wonderful open kitchen ( with brand new stainless steel appliances) , dining and living areas on the main floor makes entertaining... 1725 US-278, Cullman, AL 35055, USA

- 4 beds
- 3 baths
- Residential
- Residentia
- Active

# **BASIC FACTS**

| Date added: 05/01/24    | Post Updated: 2024-10-29 23:11:33 |
|-------------------------|-----------------------------------|
| Bedrooms: 4             | Bathrooms: 3                      |
| <b>Area:</b> 3999 sq ft | Year built: 2000                  |
| Status: Active          | Type: Residential                 |
| MLS #: 516217           | Basement_SqFt: 1624 sq ft         |
| SQFT: 3999              | Community_Name: None              |
| Bathrooms Full: 3       | County: Cullman                   |
| RoomsTotal: 8           | Subdivision Name: None            |
| Zoning: R1              | List Office Key Numeric: 1065     |