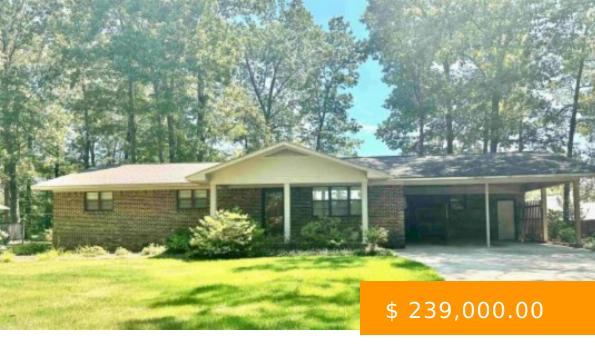

## **1742 CRESTVIEW DR**

https://www.doylerealestate.com

CHARMING 4 BEDROOM 2 BATH RANCH STYLE HOME CONVENIENTLY LOCATED IN THE CITY OF CULLMAN! THIS HOME FEATURES A FORMAL LIVING ROOM, SPACIOUS DINING/EAT IN KITCHEN, BONUS LIVING ROOM WITH ROCK FIREPLACE, AND A ROOM IN THE BASEMENT TO BE USED AS A STORM SHELTER, BONUS ROOM, OR STORAGE! THIS HOME...

1742 Crestview Dr SW, Cullman, AL 35055, USA

- 4 beds
- 2 baths
- Residential
- Residentia
- Active

## **BASIC FACTS**

**Date added:** 08/12/24 **Post Updated:** 2024-10-30 11:38:24

Bedrooms: 4 Bathrooms: 2

Area: 2008 sq ft Year built: 1974

**Status:** Active **Type:** Residential

MLS #: 518127 Basement\_SqFt: 200 sq ft