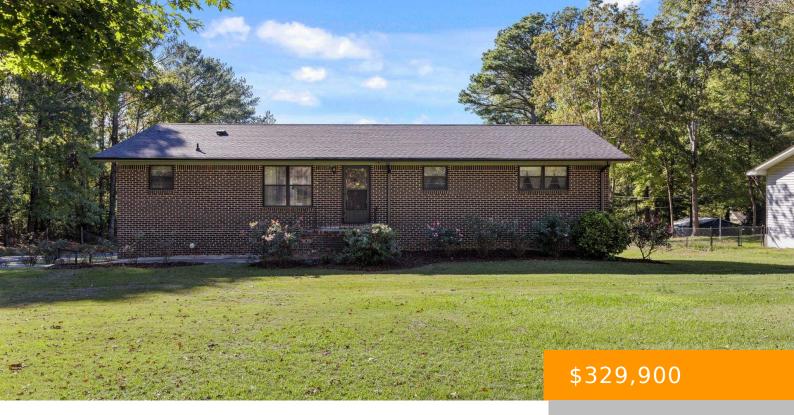

#### **1751 CRESTVIEW DR**

https://www.doylerealestate.com

Charming corner lot home with endless potential. Home has a total of 3,220 sq ft just waiting for your personal touch. This spacious 4 bedroom, 3 bathroom home offers an incredible opportunity to create your dream living space. Nestled on a desirable corner lot in a quiet neighborhood, the home features a full unfinished basement...

# **Amenities & Features**

ArchitecturalStyle: Ranch Basement: Block, Unfinished

ConstructionMaterials: Brick Cooling: Central Air

Flooring: Carpet, Vinyl Heating: Central

InteriorFeatures: Ceiling - Blown, Laminate Counters, LaundryFeatures: In Basement

Pantry, Walk-In Closet(s)

**LotFeatures:** Corner Lot **Roof:** Shingle

Sewer: Public Sewer Appliances: Dishwasher