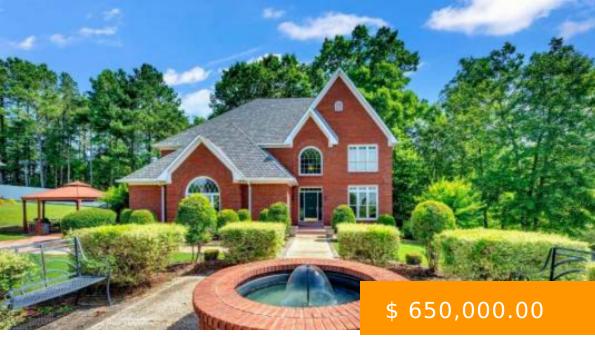

## **1809 LOCH AVE**

https://www.doylerealestate.com

Welcome to this custom-built 5-bedroom, 3.5-bath home in the stunning and sought-after Loch Landing neighborhood! Perfectly situated across Hwy 157 from CRMC and overlooking the serene Lake Catoma, immerse yourself in breathtaking lake views from many rooms throughout the home. The primary bedroom features two spacious walk-in closets. Enjoy outdoor... 1809 Loch Dr, Cullman, AL 35055, USA

## **BASIC FACTS**

| Date added: 06/06/24           | Post Updated: 2024-11-20 18:14:58 |
|--------------------------------|-----------------------------------|
| Bedrooms: 5                    | Bathrooms: 4                      |
| <b>Area:</b> 4676 sq ft        | Year built: 1993                  |
| Status: Active                 | Type: Residential                 |
| MLS #: 516877                  | Basement_SqFt: 1200 sq ft         |
| Bathrooms Half: 1              | <b>SQFT:</b> 6623                 |
| Association Amenities: None    | Community_Name: Cullman           |
| Bathrooms Full: 3              | County: Cullman                   |
| Garage Spaces: 2               | RoomsTotal: 14                    |
| Subdivision Name: Loch Landing | Zoning: R4                        |
| List Office Key Numeric: 1812  |                                   |