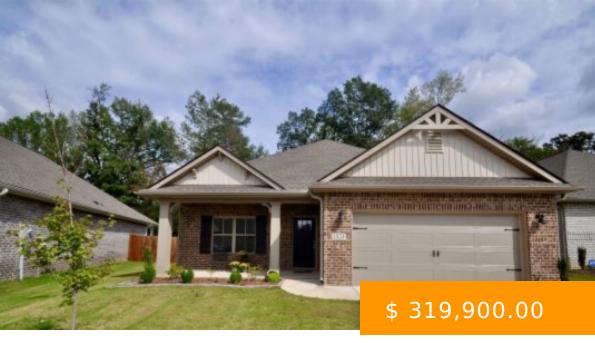

# **1824 ANISE CIR**

https://www.doylerealestate.com

New Listing in planned development, conveniently located in the south area of Cullman. This 3 bedroom home 2 and 1/2 baths home features all updates. Granite, fireplace, trey ceiling and large covered back deck. Beautiful open floor plan, the ideal layout for hosting family and friends. There is a separate...

1824 Anise Cir, Cullman, AL 35055, USA

- a 3 hade
- 3 haths
- Residential
- Residentia
- ACTIVE

#### **BASIC FACTS**

Date added: 09/27/24

Bedrooms: 3

**Area:** 2033 sq ft

Status: Active

MLS #: 518919

**SQFT:** 2033

**Community\_Name:** Cullman