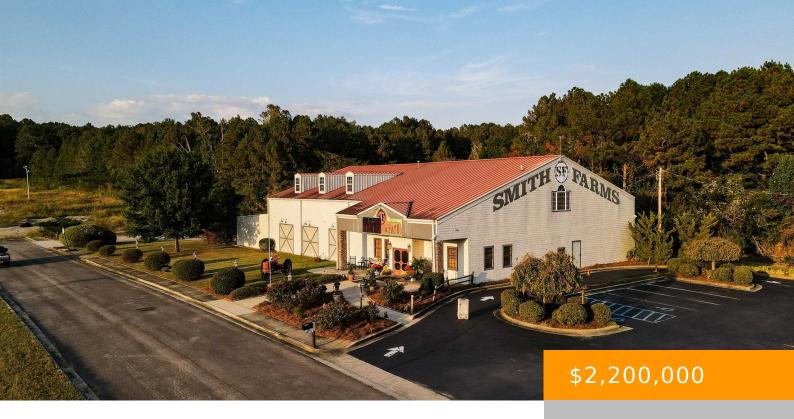

#### 1825 4TH ST

https://www.doylerealestate.com

Great commercial property! Approx 10,000 sq ft with High visibility and high traffic count just off Exit 308. Business is in current operation with smoke rooms, coolers, freezers, warehouse storage, show room, displays, and tons of office space. Too many features to list. A must see!