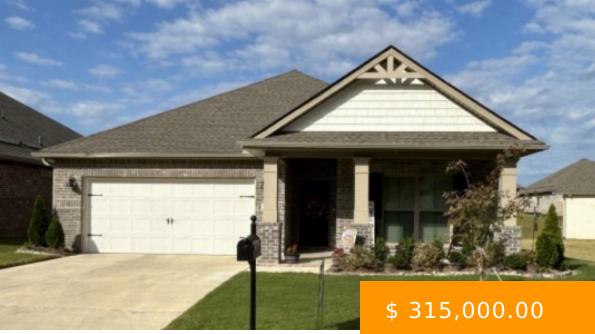

# **1827 ANISE CIR**

https://www.doylerealestate.com

THE PROPERTY BOASTS NUMEROUS UPGRADES THAT CATER TO COMFORT, STYLE, AND FUNCTIONALITY. FROM ITS STRUCTURAL INTEGRITY WITH FULL BRICK CONSTRUCTION TO LUXURIOUS INTERIOR FINISHES LIKE CROWN MOULDING AND TRAY CEILINGS. FULL SOD, FULL GUTTERS, WAINSCOTING IN HALLWAY. ALL APPLIANCES INCLUDED REFRIGERATOR, GAS RANGE, MICROWAVE, DISHWASHER, GARBAGE DISPOSAL. 2-TIERED WIRED SHELVING... 1827 Anise Cir, Cullman, AL 35055, USA

- 4 beds
- 2 baths
- Residential
- Residentia
- Active

### **BASIC FACTS**

| Date added: 10/18/24                          | Post Updated: 2024-11-14 18:06:02 |
|-----------------------------------------------|-----------------------------------|
| Bedrooms: 4                                   | Bathrooms: 2                      |
| <b>Area:</b> 1815 sq ft                       | Year built: 2023                  |
| Status: Active                                | Type: Residential                 |
| MLS #: 519195                                 | <b>SQFT:</b> 1815                 |
| Association Amenities: Maintenance<br>Grounds | Community_Name: Cullman           |
| Bathrooms Full: 2                             | County: Cullman                   |
| Garage Spaces: 2                              | RoomsTotal: 7                     |
| Zoning: R1                                    | List Office Key Numeric: 936      |