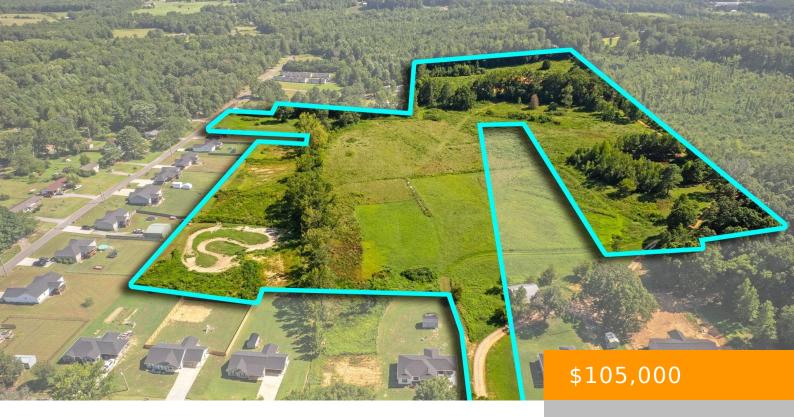

**1894 CO RD 1269** https://www.doylerealestate.com

NEW DOUBLE WIDE MOBILE HOME ON A PERMENTANT FOUNDATION IS ACCEPTABLE ON THIS BEAUTIFUL 7 ACRES, BEING SUBDIVIDED OUT OF A 30 ACRE PARCEL. EXCELLENT LOCATION. CLOSE TO SHOPPING, INTERSTAE AND RESTAURANTS.