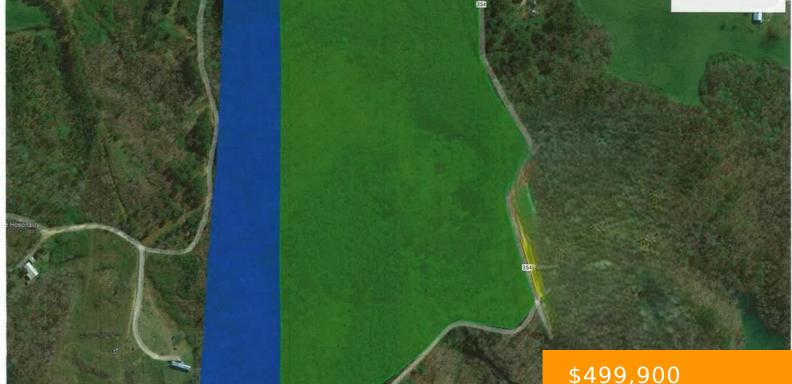

## **19 ACRES CO RD 351**

https://www.doylerealestate.com

19 acres on Smith Lake with Deep Year Around water and over 800 Feet of water frontage. Property is close to town and offers lots of privacy. Convenient for Full time living or a weekend getaway. No Restrictions.

## \$499,900