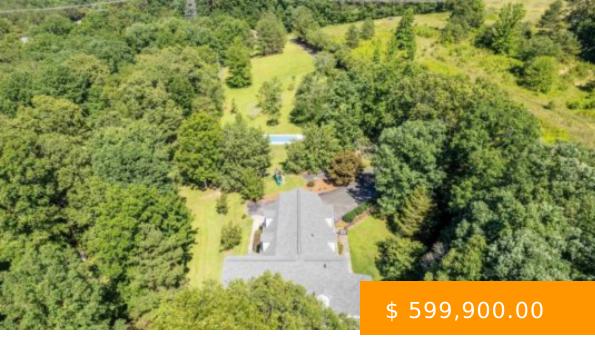

# **1900 US HWY 278**

https://www.doylerealestate.com

Welcome to a breathtaking 4-bedroom, 4-bath retreat nestled on 11.5 acres of serene land. This home is thoughtfully designed with an open-concept layout, seamlessly connecting the living, dining, and kitchen areas, perfect for both family living and entertaining. Outside, you'll find your very own fiberglass saltwater pool featuring a sunning...

#### **BASIC FACTS**

**Date added:** 11/04/24 **Post Updated:** 2024-11-04 16:08:28

Bedrooms: 4 Bathrooms: 4

**Area:** 4673 sq ft **Year built:** 1998

**Status:** Active **Type:** Residential

**MLS #:** 519499 **Basement\_SqFt:** 1012 sq ft