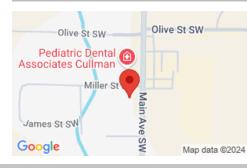

## **1925 MAIN AVE**

https://www.doylerealestate.com

As a B2 zoned property, you can have a commercial or service type business at this location. It offers 150 ft. of road frontage on Main Ave & 115 ft. of road frontage on Miller St. High traffic area. Close to the water park, aquatic center, park complexes, main event... 1925 Main Ave SW, Cullman, AL 35055, USA

## **MISCELLANEOUS**

| NumberOfBuildings: 1 | <b>Directions:</b> Go SW on Main Ave. Property on corner of Main Ave & Miller St. |
|----------------------|-----------------------------------------------------------------------------------|
|                      | <b>ShowingRequirements:</b> 24 Hour Notice,<br>Appointment Only                   |