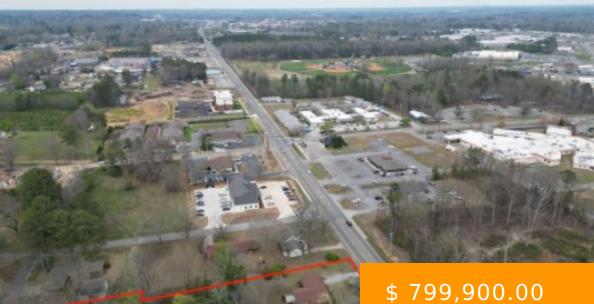

# **1931 MAIN AVE**

https://www.doylerealestate.com

Opportunity Zone! 1.6 AC +/- currently being used as a residential rental property. This property has so much potential with over 200 ft of road front in a high traffic location. Near by restaurants, retail, Heritage Park Sport Complex and WildWater Water Park. Only minutes to Cullman Exits 308 and...

\$ 799,900.00

1931 Main Ave SW, Cullman, AL 35055, USA

## **BASIC FACTS**

| Date added: 01/16/25         | Post Updated: 2025-01-16 08:11:48 |
|------------------------------|-----------------------------------|
| Bathrooms: 2                 | <b>Area:</b> 1471 sq ft           |
| Year built: 1900             | Status: Active                    |
| Type: Commercial Sale        | MLS #: 515528                     |
| Stories Total: 1             | Basement_SqFt: 1471 sq ft         |
| <b>SQFT:</b> 2942            | Bathrooms Full: 2                 |
| County: Cullman              | RoomsTotal: 5                     |
| Subdivision Name: N/A        | Zoning: B1                        |
| List Office Key Numeric: 944 |                                   |