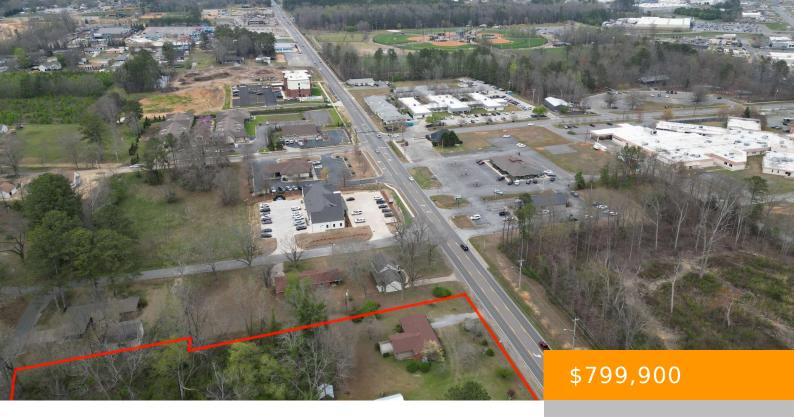

#### **1931 MAIN AVE**

https://www.doylerealestate.com

Opportunity Zone! 1.6 AC +/- currently being used as a residential rental property. This property has so much potential with over 200 ft of road front in a high traffic location. Near by restaurants, retail, Heritage Park Sport Complex and WildWater Water Park. Only minutes to Cullman Exits 308 and 304.

# **Miscellaneous**

NumberOfBuildings: 1 Directions: Drive SW on Main AVE, property

located on right just before intersection of Main AVE

and Swafford

ShowingRequirements: Call Listing Agent