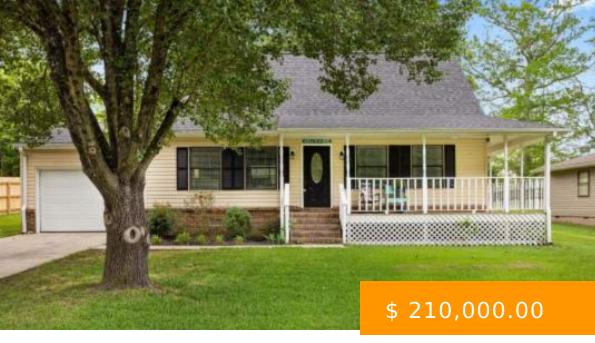

# **1938 POPLAR DR**

https://www.doylerealestate.com

Welcome to your serene retreat nestled in the heart of Cullman! This enchanting 4-bedroom, 2-bathroom home boasts not only of comfort and convenience, but also delightful outdoor amenities. Step inside to discover a cozy haven featuring a kitchen adorned with butcher block countertops and an inviting island, the perfect place... 1938 Poplar Dr SW, Cullman, AL 35055, USA

- 4 beds
- 2 baths
- Residential
- Residential
- Active

## **BASIC FACTS**

| Date added: 05/09/24          | Post Updated: 2024-05-09 14:00:33 |
|-------------------------------|-----------------------------------|
| Bedrooms: 4                   | Bathrooms: 2                      |
| <b>Area:</b> 1426 sq ft       | Year built: 1996                  |
| Status: Active                | Type: Residential                 |
| MLS #: 516368                 | <b>SQFT:</b> 1426                 |
| Community_Name: Cullman       | Bathrooms Full: 2                 |
| County: Cullman               | Garage Spaces: 1                  |
| RoomsTotal: 8                 | Zoning: R1                        |
| List Office Key Numeric: 1020 |                                   |