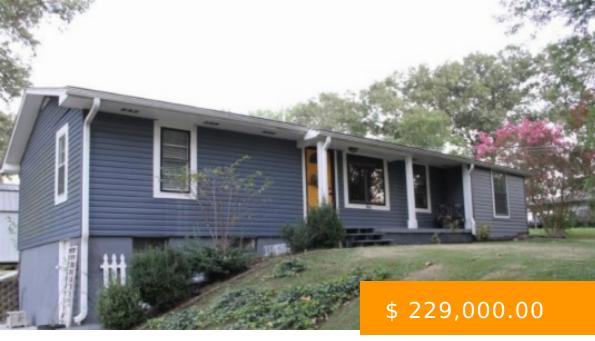

# **1940 HART DR**

https://www.doylerealestate.com

!!GREAT location!! North/South commuters! Cute, quaint, doll house, full of character & charm! New and fresh updates include HVAC 2022, additional ensuite bedroom and bath, new roof and siding, 2022, Fuse box replaced with breaker box 2020, all new LVP flooring 2024, kitchen farm sink added 2021, all galvanized plumbing replaced...

### **BASIC FACTS**

**Date added:** 10/11/24

Bedrooms: 4

**Area:** 1469 sq ft

Status: Active

MLS #: 519125

Community Name: Phelan

County: Cullman

Subdivision Name: Hart

**List Office Key Numeric: 984** 

**Post Updated:** 2024-11-15 18:08:23

Bathrooms: 2

Year built: 1956

Type: Residential

**SQFT:** 1469

**Bathrooms Full: 2** 