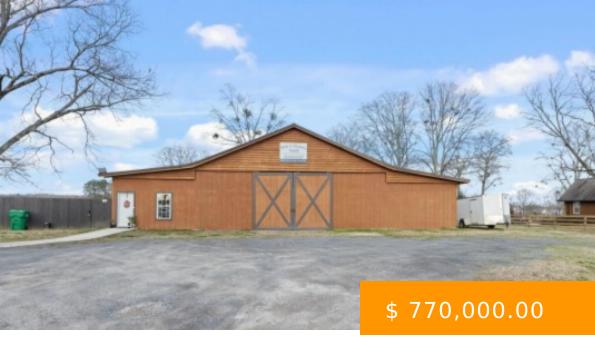

# 1971 CO RD 702

https://www.doylerealestate.com

Unbelievable opportunity to own 5.41 acres of land with Barn and Pond. Build your dream house overlooking Gorgeous Pond located on the backside of Stonebridge Subdivision. 60 x 40 Barn offers 6 horse stalls and finished portion of barn is currently being used as grooming and boarding business.