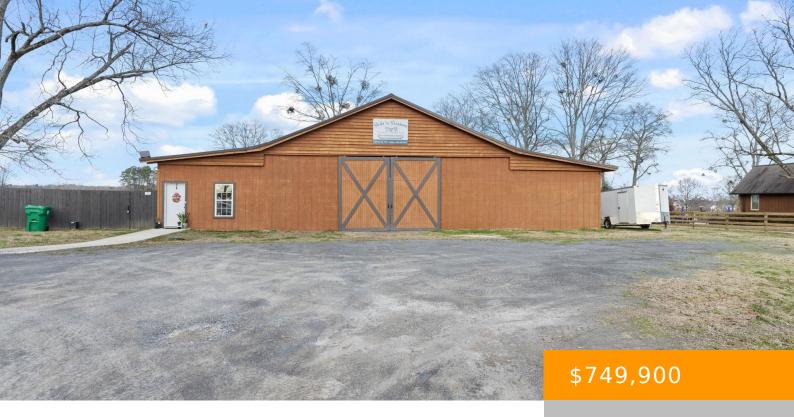

1971 CO RD 702

https://www.doylerealestate.com

Rare opportunity to own a mini Farm just minutes form Interstate 65 and Cullman5.41 acres of land with Barn and Pond. Build your dream home overlooking Gorgeous Pond located on the backside of Stonebridge Subdivision. 60 x 40 Barn offers 6 horse stalls and finished portion of barn is currently being used as grooming and...