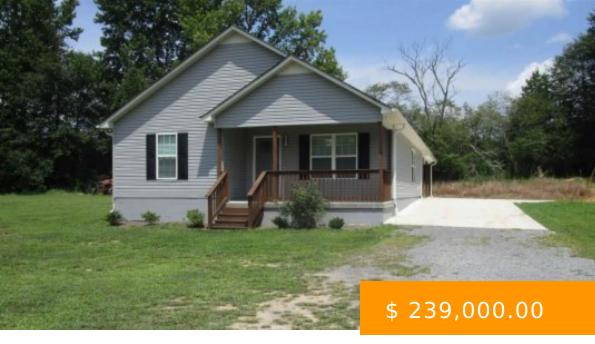

## 2080 CO RD 1435

https://www.doylerealestate.com

This house was built in 2021, still like new, owner didn't live there very long before relocating. Great room with island/bar, stainless appliances, nice window treatments, split floor plan, master bedroom suite has full bath and big closet. Mudd/laundryrm as you walk out onto two car carport, one level house... 2080 Co Rd 1435 Cullman AL 35179 - VINEMONT

- 3 beds
- 2 baths
- Residential
- Residential
- Pending

## **BASIC FACTS**

| Date added: 07/20/23    | Post Updated: 2023-10-18 19:49:54 |
|-------------------------|-----------------------------------|
| Bedrooms: 3             | Bathrooms: 2                      |
| <b>Area:</b> 1355 sq ft | Year built: 2021                  |
| Status: Pending         | Type: Residential                 |
| MLS #: 511974           | <b>SQFT:</b> 1355                 |
| Community_Name: Cullman | Bathrooms Full: 2                 |
| County: Cullman         | RoomsTotal: 6                     |
| Zoning: R1              | List Office Key Numeric: 940      |