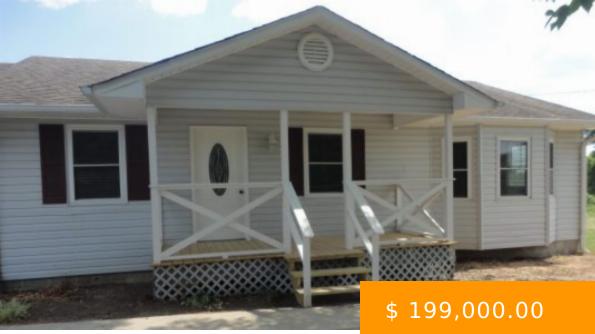

## **2105 COUNTY HWY 49**

https://www.doylerealestate.com

Newly remodeled 3-bedroom two bath house with single garage and carport. Living room very spacious with built in cabinets. Eat in kitchen with entrance from kitchen to covered back porch the length of the home. Enjoy cookouts or just relax in the swing. Three spacious bedrooms with one featuring a... 2105 County Hwy 49, Blountsville, AL 35031, USA

- 3 beds
- 2 baths
- Residential
- Residential
- Active

## **BASIC FACTS**

| Date added: 06/26/24                 | Post Updated: 2024-10-30 04:53:26 |
|--------------------------------------|-----------------------------------|
| Bedrooms: 3                          | Bathrooms: 2                      |
| <b>Area:</b> 1552 sq ft              | Year built: 1900                  |
| Status: Active                       | Type: Residential                 |
| MLS #: 517280                        | <b>SQFT:</b> 1552                 |
| Community_Name: Blountsville         | Bathrooms Full: 2                 |
| County: Blount                       | Garage Spaces: 1                  |
| Road Surface Type: Paved             | RoomsTotal: 5                     |
| Subdivision Name: Not In Subdivision | Zoning: None                      |
| List Office Key Numeric: 1799        |                                   |