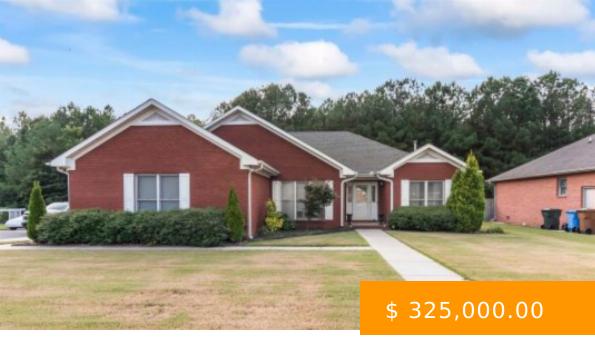

# **211 BELLEMEADE ST**

https://www.doylerealestate.com

Looking for your dream home? Welcome to this beautifully maintained home that has a perfect blend of comfort and style, offering you everything you need for relaxed living and entertaining. Featuring a formal dining area ideal for family gatherings and special occasions, an attached 2-car garage with ample storage space,... 211 Bellemeade St SW, Hartselle, AL 35640, USA

- 3 beds
- 2 baths
- Residential
- Residential
- Active

# **BASIC FACTS**

| Date added: 11/23/24         | Post Updated: 2024-11-23 14:28:29 |
|------------------------------|-----------------------------------|
| Bedrooms: 3                  | Bathrooms: 2                      |
| <b>Area:</b> 1939 sq ft      | Year built: 1995                  |
| Status: Active               | Type: Residential                 |
| MLS #: 519810                | <b>SQFT:</b> 1939                 |
| Community_Name: Hartselle    | Bathrooms Full: 2                 |
| County: Morgan               | Garage Spaces: 2                  |
| Road Surface Type: Asphalt   | RoomsTotal: 6                     |
| Subdivision Name: Bellemeade | List Office Key Numeric: 1036     |