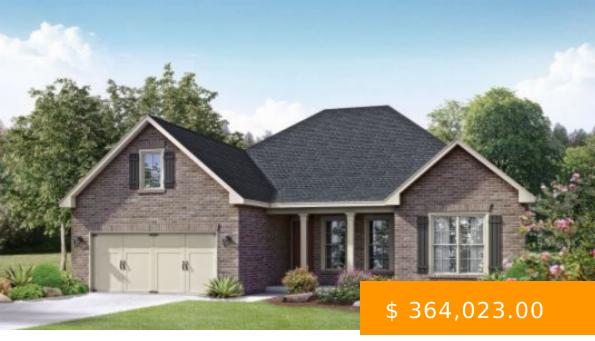

## **2127 DUSTIN DR**

https://www.doylerealestate.com

Discover the Rockford A, a stunning home that perfectly blends modern comfort with Craftsman flair. This versatile 3-bedroom design includes a study, or opt for 4 bedrooms to suit your needs. Enjoy a spacious open floor plan featuring trey ceiling, cozy gas fireplace with a brick surround, complemented by LVP... 2127 Dustin Dr, Cullman, AL 35058, USA

## **BASIC FACTS**

| Date added: 10/23/24              | Post Updated: 2024-11-12 18:17:18                                         |
|-----------------------------------|---------------------------------------------------------------------------|
| Bedrooms: 3                       | Bathrooms: 3                                                              |
| <b>Area:</b> 2286 sq ft           | Year built: 2024                                                          |
| Status: Active                    | Type: Residential                                                         |
| MLS #: 519285                     | Accessibility Features: Carbon Monoxide<br>Detector(s), Smoke Detector(s) |
| Bathrooms Half: 1                 | <b>SQFT:</b> 2286                                                         |
| Association Amenities: Management | Community_Name: Cullman                                                   |
| Bathrooms Full: 2                 | County: Cullman                                                           |
| Garage Spaces: 2                  | <b>Property Condition:</b> New Construction,<br>Under Construction        |
| RoomsTotal: 9                     | Zoning: R1                                                                |
| List Office Key Numeric: 1018     |                                                                           |