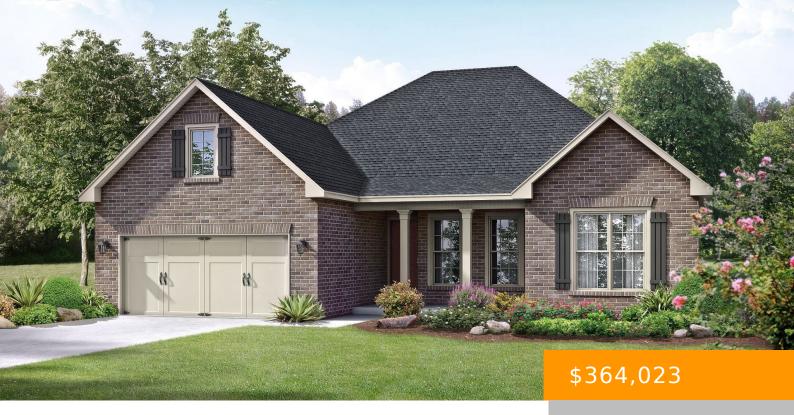

#### 2127 DUSTIN DR

https://www.doylerealestate.com

Discover the Rockford A, a stunning home that perfectly blends modern comfort with Craftsman flair. This versatile 3-bedroom design includes a study, or opt for 4 bedrooms to suit your needs. Enjoy a spacious open floor plan featuring trey ceiling, cozy gas fireplace with a brick surround, complemented by LVP flooring and ceiling fans throughout....

- 3 hads
- 3 baths
- Residential
- Residentia
- Pending
- 2286 sq ft

# **Amenities & Features**

**ArchitecturalStyle:** 1 Story, Traditional

CommunityFeatures: Curbs, Fishing, Pond/Lake, Sidewalks, Street Lights,

**Underground Utilities** 

ConstructionMaterials: Brick

ExteriorFeatures: Rain Gutters

Heater

Cooling: Central Air, Heat Pump

FireplacesTotal: 1

**Heating:** Heat Pump

**Roof:** Architectual/Dimensional,

Shingle

Sewer: Public Sewer