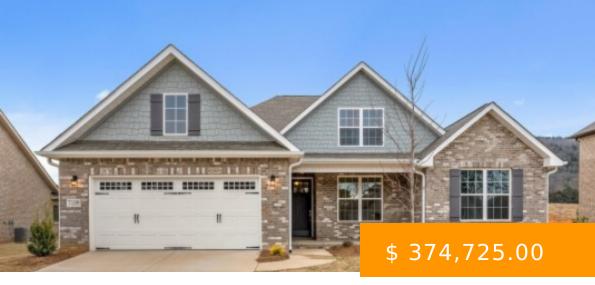

## **2129 DUSTIN DR**

https://www.doylerealestate.com

Under Construction, est completion Feb/Mar 2025. Discover the Rockford B, a stunning home that perfectly blends modern comfort with Craftsman flair. This versatile 3-bedroom design includes a study, or opt for 4 bedrooms to suit your needs. Enjoy a spacious open floor plan featuring a cozy gas fireplace with a... 2129 Dustin Dr, Cullman, AL 35058, USA

## **BASIC FACTS**

| Date added: 10/23/24              | Post Updated: 2024-10-31 01:19:16                                         |
|-----------------------------------|---------------------------------------------------------------------------|
| Bedrooms: 3                       | Bathrooms: 3                                                              |
| <b>Area:</b> 2286 sq ft           | Year built: 2024                                                          |
| Status: Active                    | Type: Residential                                                         |
| <b>MLS #:</b> 519284              | Accessibility Features: Carbon Monoxide<br>Detector(s), Smoke Detector(s) |
| Bathrooms Half: 1                 | <b>SQFT:</b> 2286                                                         |
| Association Amenities: Management | Community_Name: Cullman                                                   |
| Bathrooms Full: 2                 | County: Cullman                                                           |
| Garage Spaces: 2                  | <b>Property Condition:</b> New Construction,<br>Under Construction        |
| RoomsTotal: 9                     | Zoning: R1                                                                |
| List Office Key Numeric: 1018     |                                                                           |