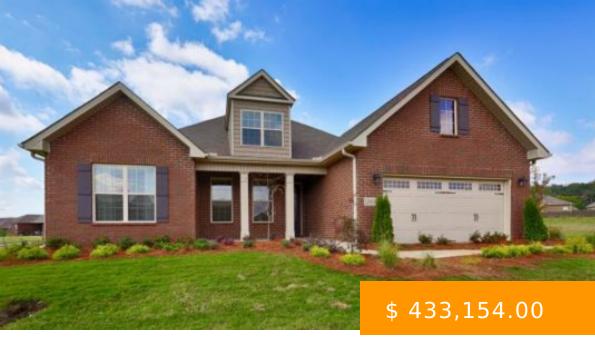

# **2131 DUSTIN DR**

https://www.doylerealestate.com

Under Construction, Estimated completion February 2025. Discover the Rockford A floor plan in this charming home featuring 4 bedrooms, including a versatile bonus room upstairs, or 3 bedrooms plus the bonus space. A dedicated office downstairs adds flexibility. With 3.5 baths, the home showcases granite countertops, a gas range, and...

#### **BASIC FACTS**

**Date added:** 09/10/24

**Bedrooms:** 4

**Area:** 2904 sq ft

Status: Active

MLS #: 518628

**Bathrooms Half:** 1

**Association Amenities:** Management

Bathrooms Full: 3

Garage Spaces: 2

Road Surface Type: Paved

Zoning: R1

**Post Updated:** 2024-10-30 17:18:25

Bathrooms: 4

Year built: 2024

Type: Residential

Accessibility Features: Carbon Monoxide

Detector(s), Smoke Detector(s)

**SQFT:** 2904

Community Name: Cullman

County: Cullman

Property Condition: New Construction,

**Under Construction** 

**RoomsTotal:** 9