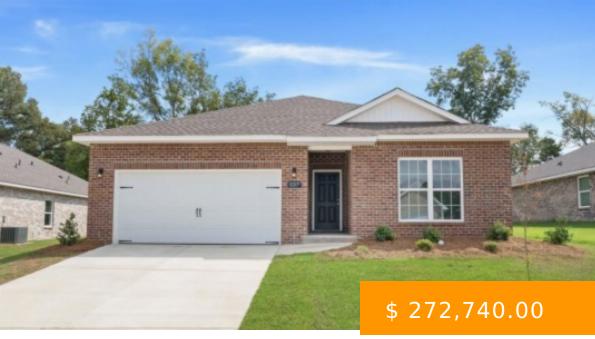

# 2137 MCAFEE RD

https://www.doylerealestate.com

Pre-Sale - Full Brick 3-bedroom 2 bath home. Step into a home with 9' ceilings and open concept living. The family room boast a trey ceiling with windows for a large amount of natural light. Kitchen comes well equipped with stainless steel appliances. Primary bedroom also has a trey ceiling... 2137 McAfee Rd NE, Cullman, AL 35058, USA

- 3 beds
- 2 baths
- Residential
- Residentia
- Pending

## **BASIC FACTS**

| Date added: 10/26/24              | Post Updated: 2024-10-26 19:00:19 |
|-----------------------------------|-----------------------------------|
| Bedrooms: 3                       | Bathrooms: 2                      |
| <b>Area:</b> 1620 sq ft           | Year built: 2024                  |
| Status: Pending                   | Type: Residential                 |
| MLS #: 519380                     | <b>SQFT:</b> 1620                 |
| Association Amenities: Management | Community_Name: Cullman           |
| Bathrooms Full: 2                 | County: Cullman                   |
| Garage Spaces: 2                  | RoomsTotal: 6                     |
| List Office Key Numeric: 1018     |                                   |