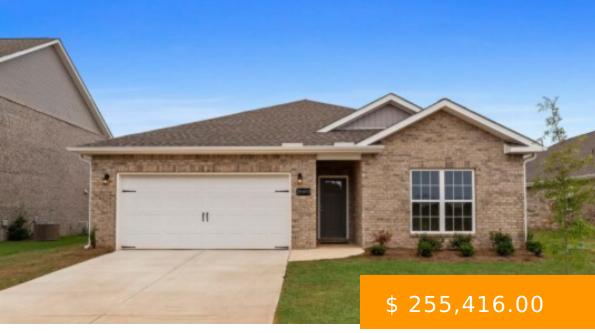

# **2139 DAWSON LN**

https://www.doylerealestate.com

Under Construction - This full-brick home offers 1,484 sq. ft. of living space, featuring 3 bedrooms and 2 baths in an open-concept design. The family room boasts a stylish tray ceiling, while the kitchen is a chef's delight with an island adorned by pendant lighting, granite countertops, a tile backsplash,... 2138 McAfee Rd NE, Cullman, AL 35058, USA

## **BASIC FACTS**

| Date added: 09/27/24              | Post Updated: 2024-11-06 18:11:16      |
|-----------------------------------|----------------------------------------|
| Bedrooms: 3                       | Bathrooms: 2                           |
| <b>Area:</b> 1484 sq ft           | Year built: 2024                       |
| Status: Active                    | Type: Residential                      |
| MLS #: 518926                     | <b>SQFT:</b> 1484                      |
| Association Amenities: Management | Community_Name: Cullman                |
| Bathrooms Full: 2                 | County: Cullman                        |
| Garage Spaces: 2                  | Property Condition: Under Construction |
| Road Surface Type: Asphalt, Paved | RoomsTotal: 6                          |
| List Office Key Numeric: 1018     |                                        |