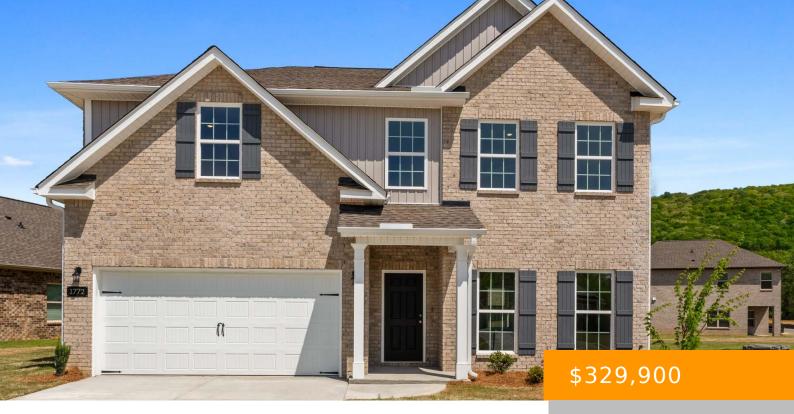

## 2159 DAWSON LN

https://www.doylerealestate.com

Under Construction – This stunning two-story full brick home sits on a spacious 0.45-acre lot and is filled with natural light throughout the main level. The large family room, complete with crown molding, seamlessly flows into the dining room and kitchen. The kitchen is a chef's dream, featuring 36<sup>rr</sup> stained cabinets, a tile backsplash, quartz...

- 4 beds
- 3 baths
- Residentia
- Residentia
- Active
- 2505 sq ft