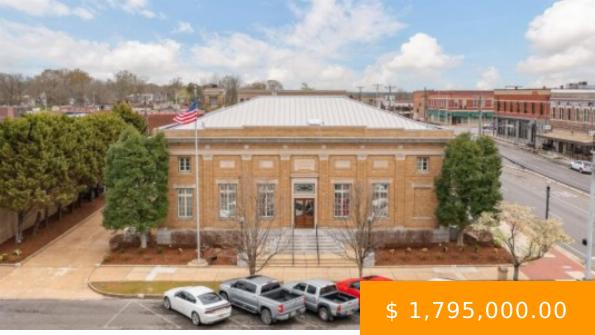

# 222 2ND AVE

https://www.doylerealestate.com

Over 9000+ sq ft of office space in the Heart of downtown Cullman. Original Cullman post office has been fully remodeled into beautiful office space. Multi functional with Class "A" space for 28+. Main entry with luxury tile and lighting as well as incorporating some of the original mail route...

# 222 2nd Ave Cullman AL 35055 -

CULLMAN

- 4 baths
- Commercial Sale
- Commercial Sale
- Active
- 9900 sq ft

## **BASIC FACTS**

| Date added: 06/18/23                 | Post Updated: 2024-11-25 18:20:54 |
|--------------------------------------|-----------------------------------|
| Bathrooms: 4                         | <b>Area:</b> 9900 sq ft           |
| Year built: 1913                     | Status: Active                    |
| Type: Commercial Sale                | <b>MLS #:</b> 510210              |
| Stories Total: 2                     | Basement_SqFt: 400 sq ft          |
| Bathrooms Half: 2                    | <b>SQFT:</b> 10300                |
| Community_Name: Cullman              | Bathrooms Full: 2                 |
| County: Cullman                      | RoomsTotal: 30                    |
| Subdivision Name: Not In Subdivision | Zoning: CBD                       |
| List Office Key Numeric: 1066        |                                   |