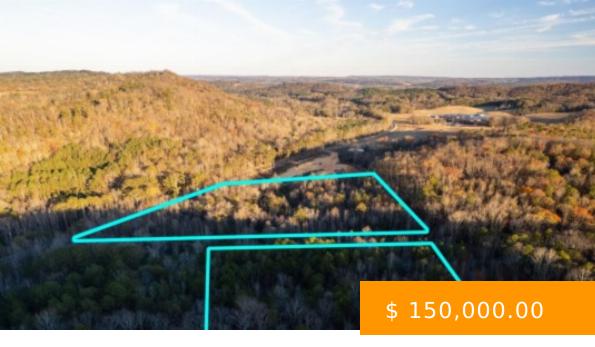

# **23 ACRES HWY 41**

https://www.doylerealestate.com

23.74 acres of wooded land. The property adjoins Highway 278 and is located in Altoona AL. The property is split on two sides of the road, 278 and Highway 41. Road frontage, road frontage, such easy access to both pieces of land. Less than one mile from Etowah County. So...

## **MISCELLANEOUS**

View: Rural, Trees/Woods

**Directions:** Highway 278 East to, Highway 41 in Altoona, turn right. The property is on both sides of the road or AL 151 N, right on County highway 29, Left on County Highway 41, property will be about 2.5 miles on the right and left.