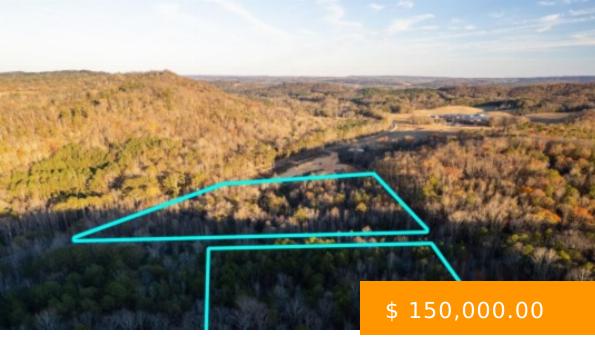

# **23 ACRES HWY 41**

https://www.doylerealestate.com

23.74 acres of wooded land. The property adjoins Highway 278 and is located in Altoona AL. The property is split on two sides of the road, 278 and Highway 41. Road frontage, road frontage, such easy access to both pieces of land. Less than one mile from Etowah County. So...

## **MISCELLANEOUS**

View: Rural, Trees/Woods

**Directions:** Highway 278 East to, Highway 41 in Altoona, turn right. The property is on both sides of the road or AL 151 N, right on County highway 29, Left on County Highway 41, property will be about 2.5 miles on the right and left.