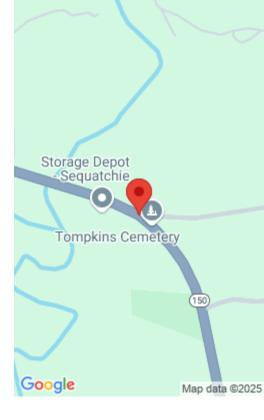

## **Miscellaneous**

View: Rural, Trees/Woods Restrictions: None

**Directions:** Highway 278 East to, Highway 41 in Altoona, turn right. The property is on both sides of the road or AL 151 N, right on County highway 29, Left on County Highway 41,