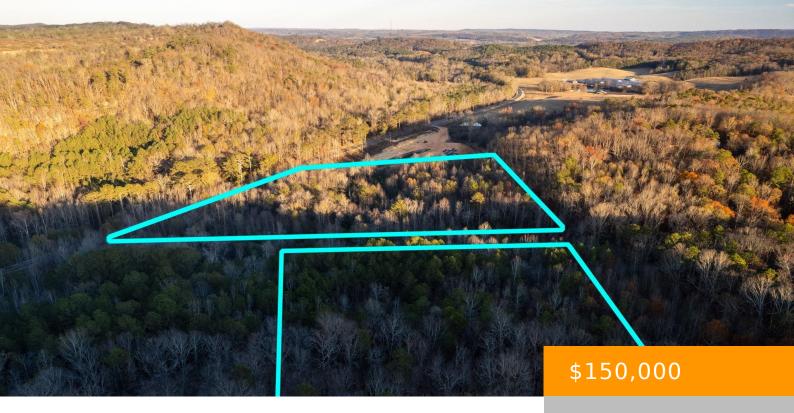

#### **23 ACRES HWY 41**

https://www.doylerealestate.com

23.74 acres of wooded land. The property adjoins Highway 278 and is located in Altoona AL. The property is split on two sides of the road, 278 and Highway 41. Road frontage, road frontage, such easy access to both pieces of land. Less than one mile from Etowah County. So much opportunity with over 2650...

## **Amenities & Features**

property will be about 2.5 miles on the right and left.

**LotFeatures:** Many Trees, Private, Undeveloped **Utilities:** Electricity Available