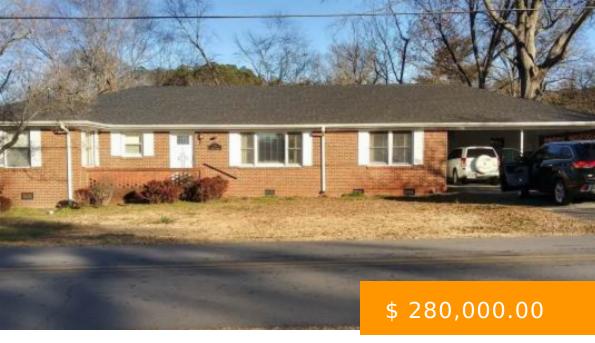

# 233 COLLEGE

https://www.doylerealestate.com

Lovely brick ranch home with 2217 sq. ft. There is a formal living room and dining room area and also a den with built-ins. There are four spacious bedrooms or you could use one for an office with 2 1/2 bathrooms. The kitchen has lots of cabinets with breakfast nook...

233 College St, Blountsville, AL 35031, USA

- 4 beds
- 3 haths
- Residential
- Residential
- Active

### **BASIC FACTS**

Date added: 01/24/24

**Bedrooms: 4** 

Area: 2221 sq ft

**Status:** Active

MLS #: 514605

**SQFT: 2221** 

**Bathrooms Full: 2** 