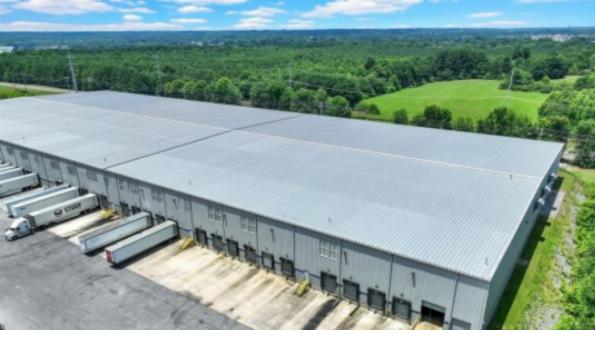

## **2400 TRADE ST**

https://www.doylerealestate.com

Over 89,000 square feet of warehouse space and controlled room space with 12 loading docks including 1dock with full ramp for lease. located in Cullman's Industrial park area this sub lease property has all the clean space needed for storage also racks available if needed. Approx 72,200 square feet is...