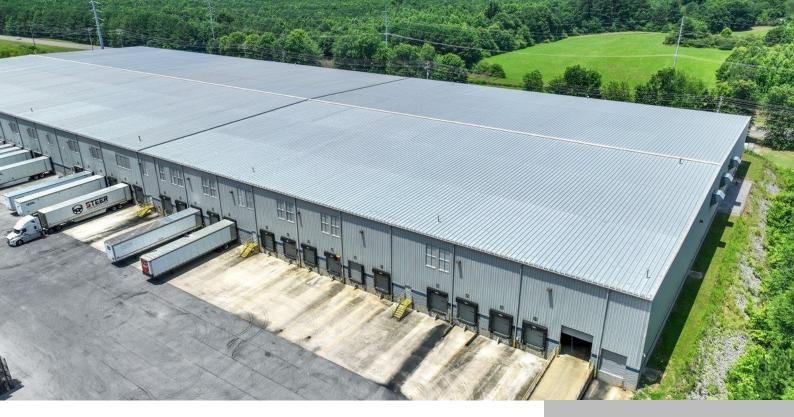

## **2400 TRADE ST**

https://www.doylerealestate.com

Over 89,000 square feet of warehouse space and controlled room space with 12 loading docks including 1dock with full ramp for lease. located in Cullman's Industrial park area this sub lease property has all the clean space needed for storage also racks available if needed. Approx 72,200 square feet is open warehouse space and 18,200...

- 2 haths
- Warehouse
- Commercial Lease
- Active
- 89400 sq ft

Fees & Taxes

TaxAnnualAmount: 66908.38

# **Amenities & Features**

ConstructionMaterials: Metal Siding, Steel Siding Flooring: Concrete

ParkingFeatures: Concrete Roof: Metal

Sewer: Public Sewer