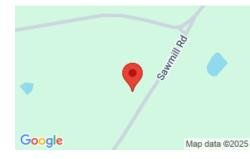

2506 Sawmill Rd, Blountsville, AL 35031, USA

- Acreage
- Land and Lots
- Active

#### **MISCELLANEOUS**

**Directions:** Take 278 E from Cullman **ShowingRequirements:** No Lockbox, Show

through Berlin Community, turn right onto Co Anytime - No Appt, Vacant

Rd 783 go 7.1 miles, turn right onto County Hwy 47 for 0.7 miles, turn left onto Sawmill Rd for 1.3 miles property will be on the right.