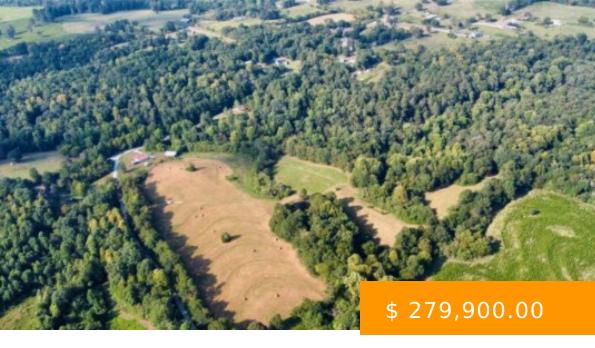

# **26.07 ACRES CO RD 1740**

https://www.doylerealestate.com

Over 1000 feet of road frontage on Co Rd 1740. Unrestricted land, half of which is open pasture land and the other half wooded. Property has partial fencing, a barn, a pond & approximately 26.07+/-acres. Endless possibilities with several sports for home places. Currently being farmed for hay. Abundant...

#### **BASIC FACTS**

**Date added:** 11/13/24 **Post Updated:** 2024-11-13 06:51:06

**Status:** Active **Type:** Acreage

MLS #: 519640 Community\_Name: Holly Pond

County: Cullman Subdivision Name: Metes and Bounds