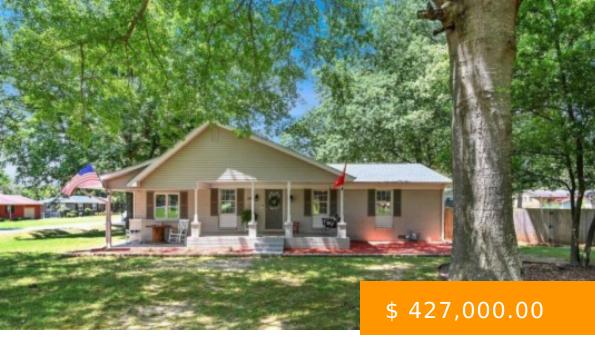

## **2611 CELESTIAL DR**

https://www.doylerealestate.com

Welcome home to your dream home in Hartselle! This spacious 5-Bedroom, 2.5-Bathroom, 1.5 Story residence is nestled within the city limits and boasts extensive updates throughout! Enjoy the privacy of a brand-new wood fence surrounding your outdoor oasis, complete with a cozy fire pit and charming string lights- Perfect for...

#### **BASIC FACTS**

**Date added:** 08/13/24

Bedrooms: 5

Area: 2959 sq ft

Status: Active

MLS #: 518149

**SQFT:** 2959

**Bathrooms Full: 2** 

Garage Spaces: 2

**List Office Key Numeric: 936** 

Post Updated: 2024-10-30 11:58:25

Bathrooms: 3

Year built: 1973

Type: Residential

Bathrooms Half: 1

Community Name: Hartselle