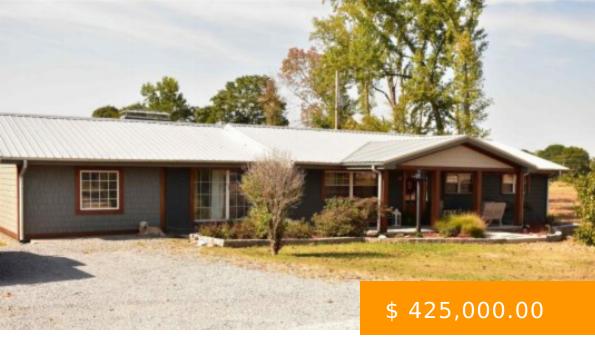

# 262 CO RD 612

https://www.doylerealestate.com

Beautiful ranch style home with 8.48 acres. Offers privacy while still being only minutes from town, only 7 minutes from the south Walmart. Has a barn with a large fenced in area. Also has a shop that was built for a kennel business. The house was completely remodeled in 2005...

262 Co Rd 612, Hanceville, AL 35077, USA

- 4 beds
- 2 haths
- Residential
- Residential
- Active

#### **BASIC FACTS**

Date added: 08/29/24 Post Updated: 2024-10-30 14:58:25

**Bedrooms: 4** Bathrooms: 2

Area: 1566 sq ft Year built: 1968

Status: Active **Type:** Residential

MLS #: 518435 **SQFT: 1566** 