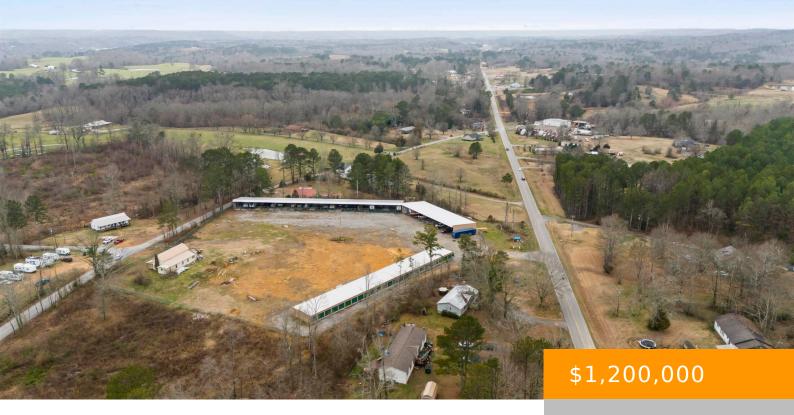

#### 285 CO RD 395

https://www.doylerealestate.com

Own your on Storge unit. This can offer several opportunities, including Rental income, Vehicle Storage, RV storage, Boat Storage. This piece of property consist of (50) small units that you could rent for 75.00 a piece. There are (25) 12×40 that can be rented for 95.00, and (11) units that are 13×45 that could rent...

- Commercial Sale
- Commercial Sale
- Active
- 12000 sq ft